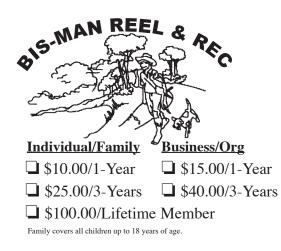

| OIS-MAN REE            | LaREC                  |
|------------------------|------------------------|
| Individual/Family      | Business/Org           |
| 🖵 \$10.00/1-Year       | 🖵 \$15.00/1-Year       |
| <b>\$25.00/3-Years</b> | <b>\$40.00/3-Years</b> |
| □ \$100.00/Lifetime    | e Member               |

Family covers all children up to 18 years of age.

Family covers all children up to 18 years of age.

| els-MAN REE                                       | LeREC                  |
|---------------------------------------------------|------------------------|
| Individual/Family                                 | Business/Org           |
| 🖵 \$10.00/1-Year                                  | 🖵 \$15.00/1-Year       |
| <b>\$</b> 25.00/3-Years                           | <b>\$40.00/3-Years</b> |
| □ \$100.00/Lifetime                               | e Member               |
| Family covers all children up to 18 years of age. |                        |