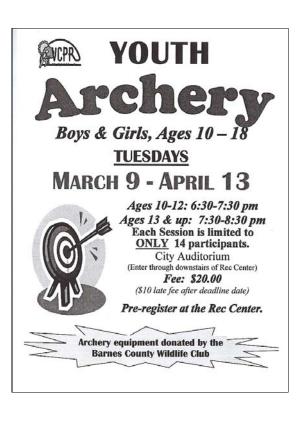

JUNIOR NATURALISTS: MARCH 15<sup>TH</sup>, ARCHERY SESSION AT THE AUDI BASEMENT. PARENTS NEED TO PRE-REGISTER INTERESTED YOUTH...CALL KYLE cell 509-969-2192 or <a href="mail-kyle.mclean@vcsu.edu">email-kyle.mclean@vcsu.edu</a> or STACEY AT 845-3466 USFWS.

INDOOR ARCHERY RANGE IS OPEN MONDAY AND WEDNESDAY NIGHTS 7-10pm AT THE AUDI BASEMENT. MEMBERSHIP IS NOT REQUIRED THE FIRST NIGHT IF YOU WOULD LIKE TO CHECK OUT THE FACILITY. CONTACT NEIL PEDERSON 840-0173 FOR DETAILS.